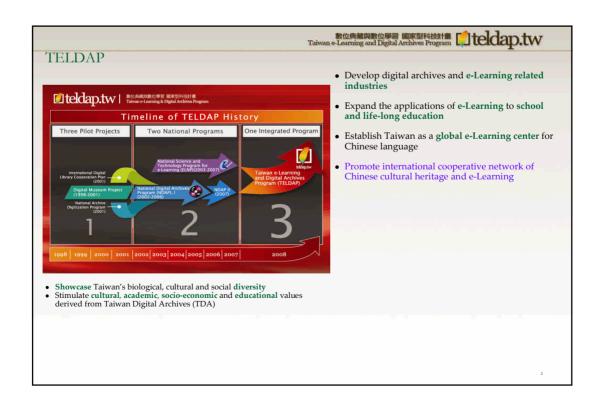

# Approaches to Multilingual Access in Digital Libraries: The Case of TELDAP Hsuch-Hua Chen & Shu-Jiun Chen Taiwan E-Learning and Digital Archives Program (TELDAP) DC 2008 Berlin 2008.09.25