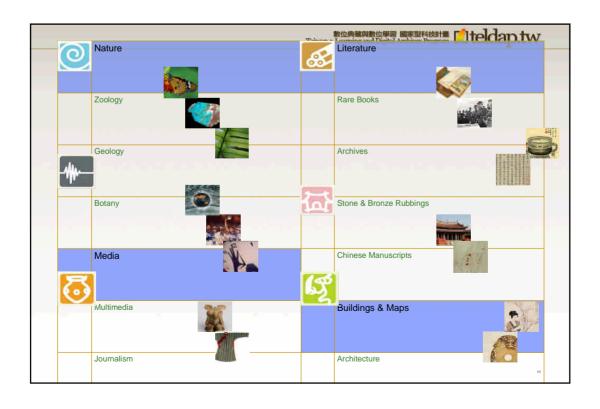

Approaches to Multilingual Access in Digital Libraries: The Case of TELDAP Hsuch-Hua Chen & Shu-Jiun Chen Taiwan E-Learning and Digital Archives Program (TELDAP) DC 2008 Berlin 2008.09.25







## Multilingual Development of Taiwan Digital Archives--- Strategies Multilingual Collection Focus Multilingual Catalogue Focus Multilingual Vocabularies Focus



# Multilingual Development of Taiwan Digital Archives-- Tasks 3. Develop Multilingual Vocabularies for TELDAP Building TELDAP Chinese-English Term List (2008) Developing the Multilingual Thesaurus Feasibility study for a Chinese-language Art and Architecture Thesaurus (AAT) (2008) AAT in Chinese Project (2009-2012) Identifying and developing multilingual content development related frameworks, methodologies, SOPs and Good Practices















| Title                 | Tan-Hsin Archive (National Taiwan University)