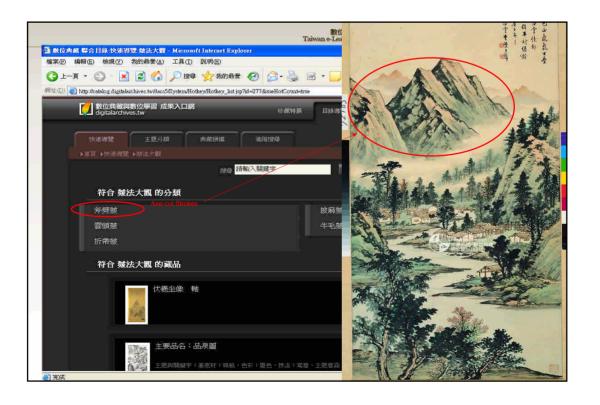

| -                                   | 數位與難與數位學體 圖家塑料技計畫 Lawan e-Learning and Digital Archives Program Lawan e-Learning and Digital Archives Program |
|-------------------------------------|---------------------------------------------------------------------------------------------------------------|
| Chinese Painting Styles (AAT-ba     | sed)                                                                                                          |
| ÷ ,                                 | oca)                                                                                                          |
| Suggestions                         |                                                                                                               |
| Chinese painting styles             |                                                                                                               |
| ■ Individualist 獨創主義                |                                                                                                               |
| ■ Wen ren 文人書                       | #                                                                                                             |
| ■ Ch' an Paintings 禪書               |                                                                                                               |
| Academy of Paintings                |                                                                                                               |
| Chinese painting                    | styles by technique>                                                                                          |
| ■Bai miao 白描                        |                                                                                                               |
| ■ Boneless Ink Wa                   | ash 沒骨[ <u>2]</u>                                                                                             |
| ■ Gonbi 工筆[ <u>3]</u>               |                                                                                                               |
| <ul> <li>Sketching-ideas</li> </ul> |                                                                                                               |
| ■ Splashed Ink 潑暑                   | - <del></del>                                                                                                 |
| Chinese painting                    |                                                                                                               |
| <u>blue-and-green (</u>             |                                                                                                               |
| Color Paintings                     | - <del>-</del>                                                                                                |
| Chinese painting                    | g styles by artists>                                                                                          |
| ■ <u>Ma-Xia</u> 馬夏派                 |                                                                                                               |
| ■ Mi Style 米派[7]                    | 16                                                                                                            |
| ■                                   |                                                                                                               |
| ■ Zhe 浙派                            | WK.                                                                                                           |
| <u> </u>                            |                                                                                                               |
|                                     |                                                                                                               |
|                                     |                                                                                                               |
|                                     | 59                                                                                                            |