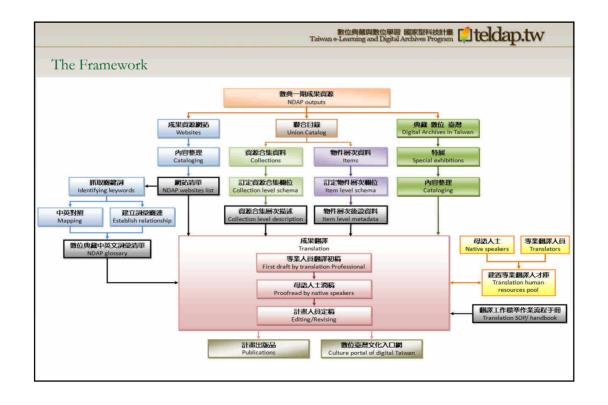

# Approaches to Multilingual Access in Digital Libraries: The Case of TELDAP Hsuch-Hua Chen & Shu-Jiun Chen Taiwan E-Learning and Digital Archives Program (TELDAP) DC 2008 Berlin 2008.09.25







## Multilingual Development of Taiwan Digital Archives--- Strategies Multilingual Collection Focus Multilingual Catalogue Focus Multilingual Vocabularies Focus



# Multilingual Development of Taiwan Digital Archives-- Tasks 3. Develop Multilingual Vocabularies for TELDAP Building TELDAP Chinese-English Term List (2008) Developing the Multilingual Thesaurus Feasibility study for a Chinese-language Art and Architecture Thesaurus (AAT) (2008) AAT in Chinese Project (2009-2012) Identifying and developing multilingual content development related frameworks, methodologies, SOPs and Good Practices















| Title                 | Tan-Hsin Archive (National Taiwan University)