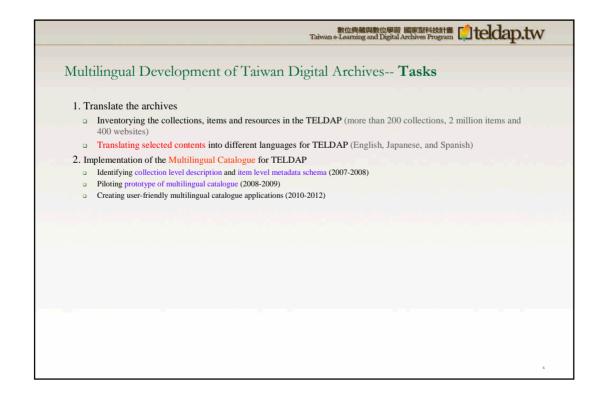

# Multilingual Development of Taiwan Digital Archives-- Tasks 3. Develop Multilingual Vocabularies for TELDAP Building TELDAP Chinese-English Term List (2008) Developing the Multilingual Thesaurus Feasibility study for a Chinese-language Art and Architecture Thesaurus (AAT) (2008) AAT in Chinese Project (2009-2012) Identifying and developing multilingual content development related frameworks, methodologies, SOPs and Good Practices