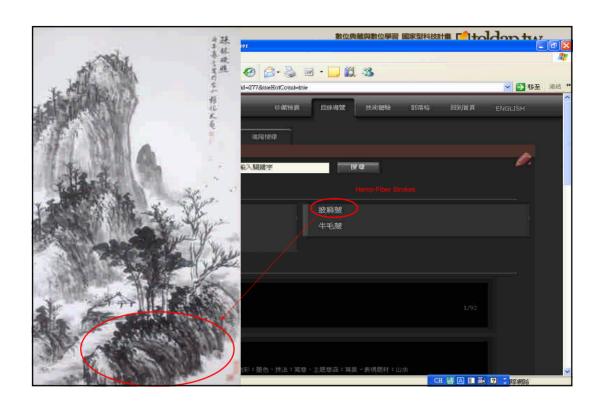

| -                                   | 數位與難與數位學體 圖家塑料技計畫 Lawan e-Learning and Digital Archives Program Lawan e-Learning and Digital Archives Program |
|-------------------------------------|---------------------------------------------------------------------------------------------------------------|
| Chinese Painting Styles (AAT-ba     | sed)                                                                                                          |
| ÷ ,                                 | oca)                                                                                                          |
| Suggestions                         |                                                                                                               |
| Chinese painting styles             |                                                                                                               |
| ■ Individualist 獨創主義                |                                                                                                               |
| ■ Wen ren 文人書                       | #                                                                                                             |
| ■ Ch' an Paintings 禪書               |                                                                                                               |
| Academy of Paintings                |                                                                                                               |
| Chinese painting                    | styles by technique>                                                                                          |
| ■Bai miao 白描                        |                                                                                                               |
| ■ Boneless Ink Wa                   | ash 沒骨[ <u>2]</u>                                                                                             |
| ■ Gonbi 工筆[ <u>3]</u>               |                                                                                                               |
| <ul> <li>Sketching-ideas</li> </ul> |                                                                                                               |
| ■ Splashed Ink 潑暑                   | - <del></del>                                                                                                 |
| Chinese painting                    |                                                                                                               |
| <u>blue-and-green (</u>             |                                                                                                               |
| Color Paintings                     | - <del>-</del>                                                                                                |
| Chinese painting                    | g styles by artists>                                                                                          |
| ■ <u>Ma-Xia</u> 馬夏派                 |                                                                                                               |
| ■ Mi Style 米派[7]                    | 16                                                                                                            |
| ■                                   |                                                                                                               |
| ■ Zhe 浙派                            | WK.                                                                                                           |
| <u> </u>                            |                                                                                                               |
|                                     |                                                                                                               |
|                                     |                                                                                                               |
|                                     | 59                                                                                                            |