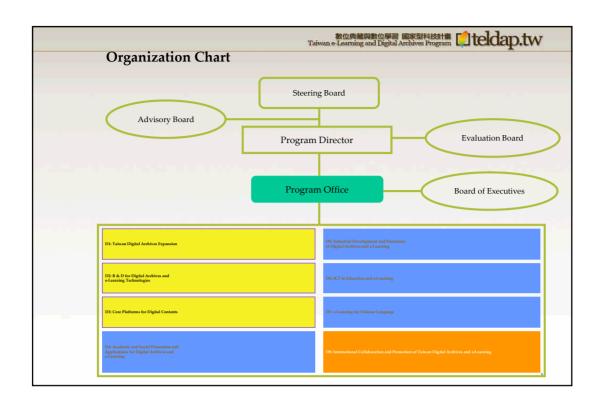

# Approaches to Multilingual Access in Digital Libraries: The Case of TELDAP Hsuch-Hua Chen & Shu-Jiun Chen Taiwan E-Learning and Digital Archives Program (TELDAP) DC 2008 Berlin 2008.09.25