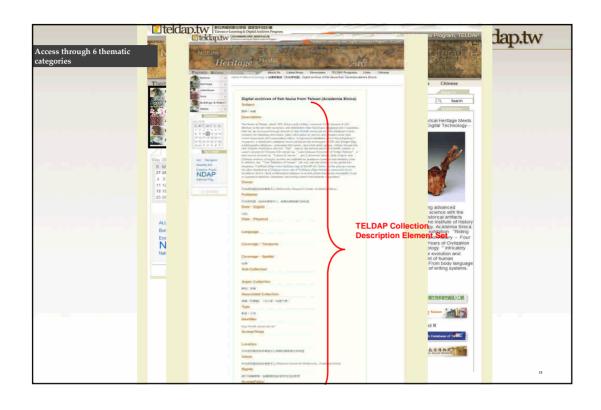

pproaches to Multilingual Access in Digital Libraries: The Case of TELDAP Hsuch-Hua Chen & Shu-Jiun Chen Taiwan E-Learning and Digital Archives Program (TELDAP) DC 2008 Berlin 2008.09.25







## Multilingual Development of Taiwan Digital Archives--- Strategies Multilingual Collection Focus Multilingual Catalogue Focus Multilingual Vocabularies Focus



# Multilingual Development of Taiwan Digital Archives-- Tasks 3. Develop Multilingual Vocabularies for TELDAP Building TELDAP Chinese-English Term List (2008) Developing the Multilingual Thesaurus Feasibility study for a Chinese-language Art and Architecture Thesaurus (AAT) (2008) AAT in Chinese Project (2009-2012) Identifying and developing multilingual content development related frameworks, methodologies, SOPs and Good Practices















| Title                 | Tan-Hsin Archive (National Taiwan University)