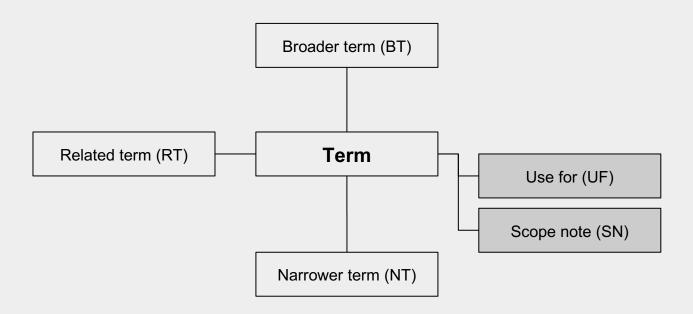

ng to meet the needs of our community



### **Mission**

The Homosaurus is an international linked data vocabulary of LGBTQ terms that supports improved access to LGBTQ resources within cultural institutions. Designed to serve as a companion to broad subject term vocabularies, the Homosaurus is a robust and cutting-edge vocabulary of LGBTQ-specific terminology that enhances the discoverability of LGBTQ resources.



## History

- Began in the Netherlands in 1982
- Revised a few times in 1990s and early 2000s
- In 2015, became a linked data vocab hosted by the Digital Trans Archive
- In 2016, Editorial Board established
- In 2019, version 2.0 released as exclusively queer vocab
- In 2021, received grant to expand and further develop the vocabulary

# **Controlled Vocabulary Hierarchies**





# **Expanded Possibilities: Queer Lexicon and Culture**

LCSH Homosaurus

Butch and Femme (Lesbian Culture)
BT Lesbian culture

**Butch (Dog)** 

**Butch-femme relationships** 

**RT Femmes** 

**RT Stone butches** 

**RT Butches** 

**RT Role behavior** 

**RT Sexual identity** 

**BT Relationships LGBTQ** 

**BT Lesbian culture** 



# **Expanded Possibilities: Intersectional Queer Identity**

## **LCSH**

Gays, [race/ethnicity]
Gay men, [race/ethnicity]
Lesbians, [race/ethnicity]
[race/ethnicity] Gays
[race/ethnicity] Gay men
[race/ethnicity] Lesbians



## **Homosaurus**

LGBTQ ethnic groups

NT People of colour (LGBTQ)

**NT Asians (LGBTQ)** 

**NT Jews (LGBTQ)** 

**NT Latinx (LGBTQ)** 

**NT White people (LGBTQ)** 

**NT LGBTQ Roma** 

**NT LGBTQ biracial people** 

**NT LGBTQ m