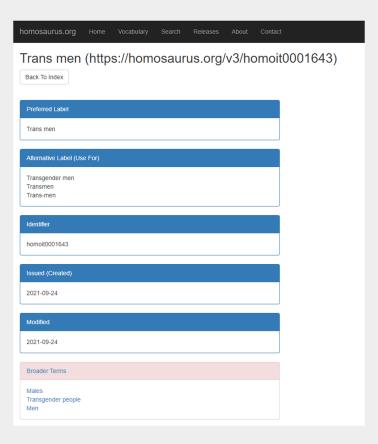

Trans women

Trans men

Bigender people

Androgynous people

Demigender people

Pangender people

Trigender people

Genderfluid people